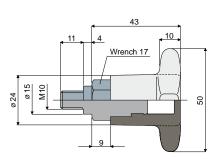

## Part. 227 Knob for bracket

| Code        |  |
|-------------|--|
| 227 / 80679 |  |

MATERIALS: Knob made of reinforced polyamide black colour; threaded bushing made of nickel plated brass.

FEATURES: Accessory to be used with heads Part.221 and 266.