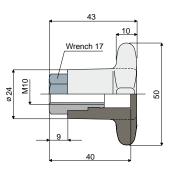

# **Knobs and handles**

Part. 226 Knob for bracket

| Code        |
|-------------|
| 226 / 81147 |
| 226 / 80678 |
| 226 / 81148 |
|             |

MATERIALS: Knob made of reinforced polyamide black colour; threaded bushing made of nickel plated brass.

FEATURES: Accessory to be used with heads Part.221 and 266.

BOX QUANTITY: 24 pieces.