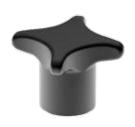

## Part. 227 Knob for bracket

| Code        |  |
|-------------|--|
| 227 / 80679 |  |

MATERIALS: Knob made of reinforced polyamide black colour; threaded bushing made of nickel plated brass.

FEATURES: Accessory to be used with heads Part.221 and 266.

### Part. 228 Knob for bracket

| Code        |  |
|-------------|--|
| 228 / 80680 |  |

MATERIALS: Knob made of reinforced polyamide black colour; threaded bushing made of nickel plated brass.

FEATURES: Accessory to be used with head Part.223.