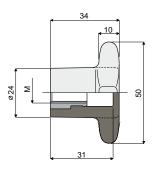

# **Knobs and handles**

Part. 226 Knob for bracket

| Code        |
|-------------|
| 226 / 81147 |
| 226 / 80678 |
| 226 / 81148 |
|             |

MATERIALS: Knob made of reinforced polyamide black colour; threaded bushing made of nickel plated brass.

## Part. 227 Knob for bracket

| Code        |  |
|-------------|--|
| 227 / 80679 |  |

MATERIALS: Knob made of reinforced polyamide black colour; threaded bushing made of nickel plated brass.

FEATURES: Accessory to be used with heads Part.221 and 266.

### Part. 228 Knob for bracket

| Code        |  |
|-------------|--|
| 228 / 80680 |  |

MATERIALS: Knob made of reinforced polyamide black colour; threaded bushing made of nickel plated brass.

FEATURES: Accessory to be used with head Part.223.