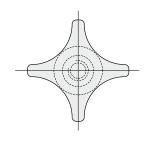

# **Knobs and handles**

Part. 226 Knob for bracket

| Code        |
|-------------|
| 226 / 81147 |
| 226 / 80678 |
| 226 / 81148 |
|             |

MATERIALS: Knob made of reinforced polyamide black colour; threaded bushing made of nickel plated brass.