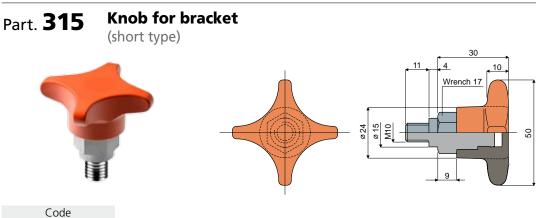

BOX QUANTITY: 24 pieces.

ON REQUEST:

- Knobs: In reinforced polypropylene, other colours.
- Box quantity: According to your request.

315 / 82850

MATERIALS: Knob made of reinforced polyamide orange colour; threaded bushing made of nickel plated brass. **FEATURES:** Accessory to be used with head Part.223.

BOX QUANTITY: 24 pieces.

ON REQUEST:

- Knobs: In reinforced polypropylene, other colours.
- Box quantity: According to your request.