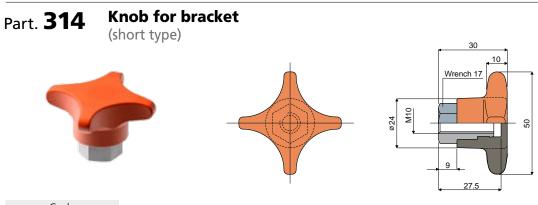

## ON REQUEST:

- Knobs: In reinforced polypropylene, other colours.
- Box quantity: According to your request.

Code 314 / 82849

MATERIALS: Knob made of reinforced polyamide orange colour; threaded bushing made of nickel plated brass. **FEATURES:** Accessory to be used with heads Part.221 and 266.

BOX QUANTITY: 24 pieces.

ON REQUEST:

- Knobs: In reinforced polypropylene, other colours.
- Box quantity: According to your request.

315 / 82850

MATERIALS: Knob made of reinforced polyamide orange colour; threaded bushing made of nickel plated brass. **FEATURES:** Accessory to be used with head Part.223.