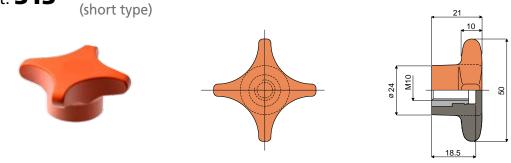

## Part. 313 Knob for bracket

Code 313 / 82848

MATERIALS: Knob made of reinforced polyamide orange colour; threaded bushing made of nickel plated brass.

FEATURES: Accessory to be used with heads Part.221 and 266.

## BOX QUANTITY: 24 pieces.