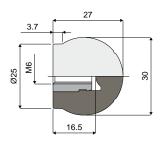

#### **Дет. 382** Круглая ручка

Код 382 / 84119

МАТЕРИАЛЫ: Ручка из усиленного полиамида черного цвета; резьбовая втулка из никелированной латуни. **УПАКОВКА:** 24 шт.