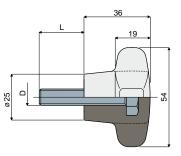

### Маховик с 4 лепестками **Дет. 294**

| D    | L    | Код         |
|------|------|-------------|
| (mm) | (mm) | под         |
| M8   | 22   | 294 / 82805 |
| M10  | 22   | 294 / 82588 |

**МАТЕРИАЛЫ:** Маховик из усиленного полиамида черного цвета; винт из нержавеющей стали AISI 304. ХАРАКТЕРИСТИКИ: Дополнительная принадлежность для использования с головкой Дет.223. УПАКОВКА: 24 шт.

## ПО ЗАПРОСУ:

- Маховики: Из усиленного полипропилена, различных цветов, с различной длиной и диаметром винтов.
- Упаковки: Нестандартные.