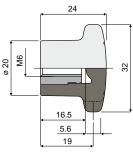

### Маховик с 4 лепестками **Дет. 294**

| D    | L    | Код         |
|------|------|-------------|
| (mm) | (mm) | под         |
| M8   | 22   | 294 / 82805 |
| M10  | 22   | 294 / 82588 |

**МАТЕРИАЛЫ:** Маховик из усиленного полиамида черного цвета; винт из нержавеющей стали AISI 304. ХАРАКТЕРИСТИКИ: Дополнительная принадлежность для использования с головкой Дет.223. УПАКОВКА: 24 шт.