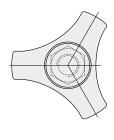

#### Дет. 350 Маховик на 3 лепестка

МАТЕРИАЛЫ: Ручка из усиленного полиамида черного цвета; резьбовая втулка из никелированной латуни. УПАКОВКА: 24 шт.