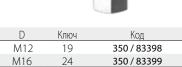

#### Дет. 350 Маховик на 3 лепестка

МАТЕРИАЛЫ: Ручка из усиленного полиамида черного цвета; резьбовая втулка из никелированной латуни. УПАКОВКА: 24 шт.