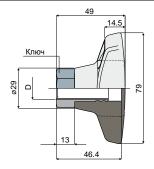

### Маховик с 4 лепестками **Дет. 294**

| D    | L    | Код         |
|------|------|-------------|
| (mm) | (mm) | под         |
| M8   | 22   | 294 / 82805 |
| M10  | 22   | 294 / 82588 |

**МАТЕРИАЛЫ:** Маховик из усиленного полиамида черного цвета; винт из нержавеющей стали AISI 304. ХАРАКТЕРИСТИКИ: Дополнительная принадлежность для использования с головкой Дет.223. УПАКОВКА: 24 шт.