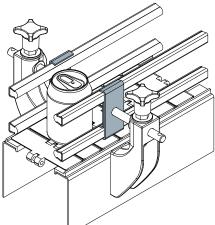

## **Guide rail clamps**

**Example of application** 

## **Guide rail clamp**

omponents (double)

**Example of application** 

MATERIALS: Clamp made of stainless steel AISI 304.

FEATURES: With this item it is possible to use thickness 1,5 and 2 mm guides:

Part.353, 354, 377, 418, 419, 420, 446, 469, 485, 514, 551.