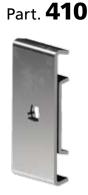

## Part. **411 Guide rail clamp** Code 411 / 84486

MATERIALS: Clamp made of stainless steel AISI 304.

**FEATURES:** With this item it is possible to use thickness 1,5 and 2 mm guides: Part.353, 354, 377, 418, 419, 420, 446, 469, 485, 514, 551.

BOX QUANTITY: 24 pieces.

ON REQUEST:

Box quantity: According to your request.

| Dp<br>Pin diameter | With pin    | Without pin |
|--------------------|-------------|-------------|
| (mm)               | Code        | Code        |
| 12                 | 405 / 84327 |             |
| 14                 | 405 / 84442 | 405 / 85101 |
| 16                 | 405 / 84443 |             |