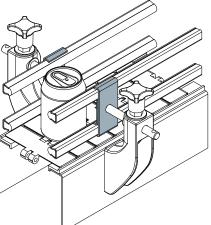

## **Guide rail clamp**

omponents (double)

**Example of application** 

MATERIALS: Clamp made of stainless steel AISI 304.

FEATURES: With this item it is possible to use thickness 1,5 and 2 mm guides:

Part.353, 354, 377, 418, 419, 420, 446, 469, 485, 514, 551.

BOX QUANTITY: 24 pieces.

ON REQUEST:

Box quantity: According to your request.