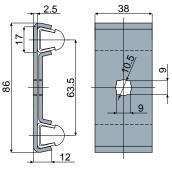

## Part. **411 Guide rail clamp** Code 411 / 84486

MATERIALS: Clamp made of stainless steel AISI 304.

**FEATURES:** With this item it is possible to use thickness 1,5 and 2 mm guides: Part.353, 354, 377, 418, 419, 420, 446, 469, 485, 514, 551.

BOX QUANTITY: 24 pieces.

ON REQUEST:

Box quantity: According to your request.

| Dp<br>Pin diameter | With pin    | Without pin |
|--------------------|-------------|-------------|
| (mm)               | Code        | Code        |
| 12                 | 405 / 84327 |             |
| 14                 | 405 / 84442 | 405 / 85101 |
| 16                 | 405 / 84443 |             |