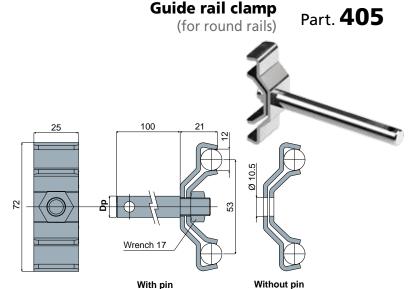

BOX QUANTITY: 24 pieces.

ON REQUEST:

Box quantity: According to your request.

| Dp<br>Pin diameter | With pin    | Without pin |
|--------------------|-------------|-------------|
| (mm)               | Code        | Code        |
| 12                 | 405 / 84327 |             |
| 14                 | 405 / 84442 | 405 / 85101 |
| 16                 | 405 / 84443 |             |

MATERIALS: Clamp, mounting plate, nut and threaded pin made of stainless steel AISI 304. **FEATURES:** Supplied with or without pin.

BOX QUANTITY: 24 pieces.

ON REQUEST:

- Assembly of: Pins, nuts.
- Box quantity: According to your request.