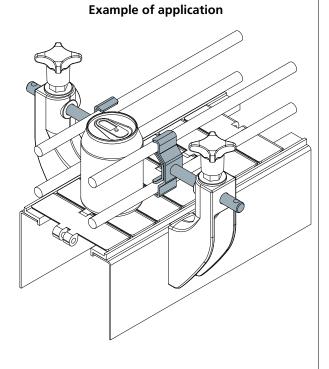

## **Guide rail clamps**

**Example of application** 

## **Guide rail clamp**

omponents (double)





**Example of application** 







MATERIALS: Clamp made of stainless steel AISI 304.

FEATURES: With this item it is possible to use thickness 1,5 and 2 mm guides:

Part.353, 354, 377, 418, 419, 420, 446, 469, 485, 514, 551.

BOX QUANTITY: 24 pieces.

ON REQUEST:

Box quantity: According to your request.

## Part. **411 Guide rail clamp** Code 411 / 84486

MATERIALS: Clamp made of stainless steel AISI 304.

**FEATURES:** With this item it is possible to use thickness 1,5 and 2 mm guides: Part.353, 354, 377, 418, 419, 420, 446, 469, 485, 514, 551.

BOX QUANTITY: 24 pieces.

ON REQUEST:

Box quantity: According to your request.





| Dp<br>Pin diameter | With pin    | Without pin |
|--------------------|-------------|-------------|
| (mm)               | Code        | Code        |
| 12                 | 405 / 84327 |             |
| 14                 | 405 / 84442 | 405 / 85101 |
| 16                 | 405 / 84443 |             |

MATERIALS: Clamp, mounting plate, nut and threaded pin made of stainless steel AISI 304. **FEATURES:** Supplied with or without pin.

BOX QUANTITY: 24 pieces.

ON REQUEST:

- Assembly of: Pins, nuts.
- Box quantity: According to your request.