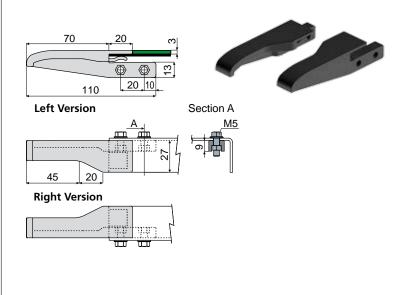

## Chain inlet guide shoe Part. 519

| Version      | Code        |
|--------------|-------------|
| Right        | 519 / 87254 |
| Left         | 519 / 87255 |
| Right + Left | 519 / 87256 |

**MATERIALS:** Shoe in black polyamide.

**FEATURES:** To be assembled near to the idler wheels to drive the chain on the transport guides.

BOX QUANTITY: 24 pieces.