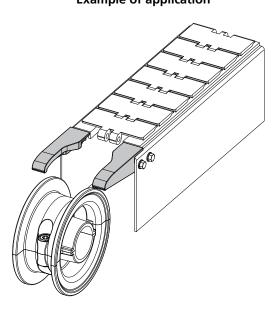

### **Example of application**

**FEATURES:** To be assembled near to the idler wheels to drive the chain on the transport guides.

BOX QUANTITY: 24 pieces.