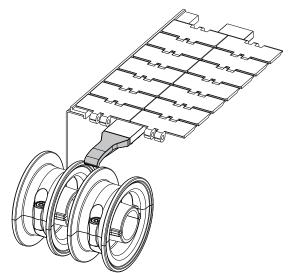

MATERIALS: Shoe in black polyamide.

**FEATURES:** To be assembled near to the idler wheels to drive the chain on the transport guides: Part.381, 384, 513.

transport guides: Part.381, 384, 513. BOX QUANTITY: 24 pieces.

**FEATURES:** To be assembled near to the idler wheels to drive the chain on the transport guides.

BOX QUANTITY: 24 pieces.