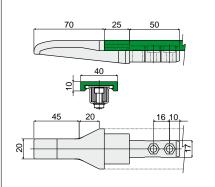

# Chain inlet guide shoe (central)

Part. **389** 

| For stainless steel profiles |  |  |
|------------------------------|--|--|
| Code                         |  |  |
| 389 / 84165                  |  |  |
|                              |  |  |
| For aluminium profiles       |  |  |
| Code                         |  |  |
| 389 / 89049                  |  |  |

MATERIALS: Shoe in black polyamide.

**FEATURES:** To be assembled near to the idler wheels to drive the chain on the transport guides: Part.381, 384, 513.

transport guides: Part.381, 384, 513. BOX QUANTITY: 24 pieces.