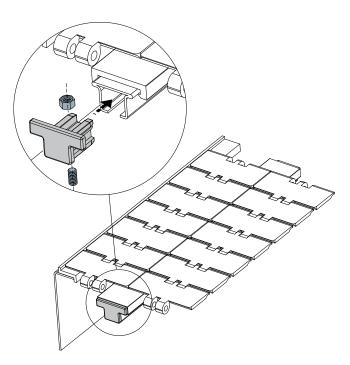

## Closing cap Part. 492

(for chain guide profile Part.381)

Code 492 / 87013

MATERIALS: Cap in reinforced polyamide grey colour; nut and grub screw in stainless steel AISI 304.

**FEATURES:** To be used as a closure cap at the extremities of the chain guide profiles Part.381, 384, 513 (excluding versions with aluminium metal profile). **BOX QUANTITY:** 24 pieces.