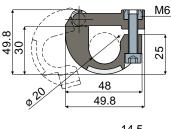

### Hinge joint Part. 461

Code 461 / 85473

MATERIALS: Joint in reinforced polyamide black colour; bolts and nuts in stainless steel AISI 304.

**FEATURES:** To be used to join the guides Part.381, 384, 513 (excluding versions with aluminium metal profile); supplied complete with bolts and nuts. **BOX QUANTITY:** 8 pieces.