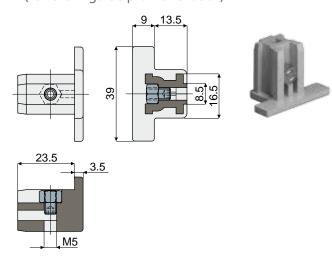

### Hinge joint Part. 461

Code 461 / 85473

MATERIALS: Joint in reinforced polyamide black colour; bolts and nuts in stainless steel AISI 304.

**FEATURES:** To be used to join the guides Part.381, 384, 513 (excluding versions with aluminium metal profile); supplied complete with bolts and nuts. **BOX QUANTITY:** 8 pieces.

#### ON REQUEST:

- Joints: In other colours.
- Box quantity: According to your request.