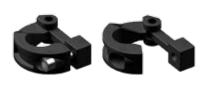

### Hinge joint Part. 461

Code 461 / 85473

MATERIALS: Joint in reinforced polyamide black colour; bolts and nuts in stainless steel AISI 304.

**FEATURES:** To be used to join the guides Part.381, 384, 513 (excluding versions with aluminium metal profile); supplied complete with bolts and nuts. **BOX QUANTITY:** 8 pieces.