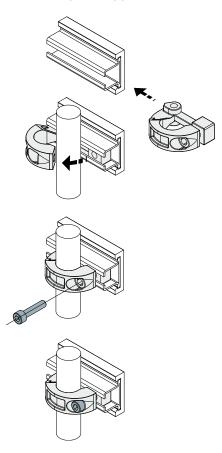

### Hinge joint Part. 461

Code 461 / 85473

MATERIALS: Joint in reinforced polyamide black colour; bolts and nuts in stainless steel AISI 304.

**FEATURES:** To be used to join the guides Part.381, 384, 513 (excluding versions with aluminium metal profile); supplied complete with bolts and nuts. **BOX QUANTITY:** 8 pieces.