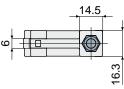

## Closing cap Part. 492

(for chain guide profile Part.381)

Code 492 / 87013

MATERIALS: Cap in reinforced polyamide grey colour; nut and grub screw in stainless steel AISI 304.

**FEATURES:** To be used as a closure cap at the extremities of the chain guide profiles Part.381, 384, 513 (excluding versions with aluminium metal profile). **BOX QUANTITY:** 24 pieces.

#### ON REQUEST:

- Assembling of: Nuts and grab screws.
- **Box quantity:** According to your request.