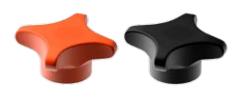

## Knob for bracket

(short type)

| Code        | Colour |     |
|-------------|--------|-----|
| 313 / 82848 | Orange |     |
| 313 / 88337 | Black  | NEW |

MATERIALS: Knob made of reinforced polyamide orange or black colour; threaded bushing made of nickel plated brass. **FEATURES:** Accessory to be used with heads Part.221 and 266.

BOX QUANTITY: 24 pieces.

### ON REQUEST:

- Knobs: In reinforced polypropylene, other colours.
- Box quantity: According to your request.

MATERIALS: Knob made of reinforced polyamide orange or black colour; threaded bushing made of nickel plated brass. FEATURES: Accessory to be used with heads Part.221 and 266.