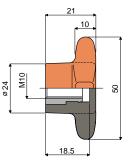

## Knob for bracket

(short type)

| Code        | Colour |     |
|-------------|--------|-----|
| 313 / 82848 | Orange |     |
| 313 / 88337 | Black  | NEW |

MATERIALS: Knob made of reinforced polyamide orange or black colour; threaded bushing made of nickel plated brass. **FEATURES:** Accessory to be used with heads Part.221 and 266.

BOX QUANTITY: 24 pieces.

### ON REQUEST:

- Knobs: In reinforced polypropylene, other colours.
- Box quantity: According to your request.

MATERIALS: Knob made of reinforced polyamide orange or black colour; threaded bushing made of nickel plated brass. FEATURES: Accessory to be used with heads Part.221 and 266.