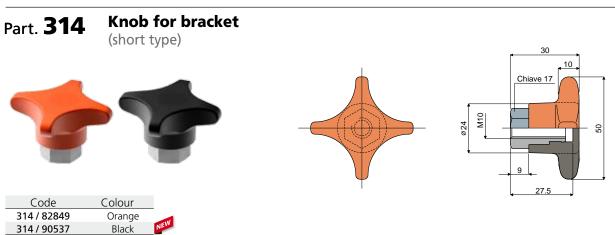

## Knob for bracket

(short type)

| Code        | Colour |     |
|-------------|--------|-----|
| 313 / 82848 | Orange |     |
| 313 / 88337 | Black  | NEW |

MATERIALS: Knob made of reinforced polyamide orange or black colour; threaded bushing made of nickel plated brass. **FEATURES:** Accessory to be used with heads Part.221 and 266.

BOX QUANTITY: 24 pieces.

### ON REQUEST:

- Knobs: In reinforced polypropylene, other colours.
- Box quantity: According to your request.

MATERIALS: Knob made of reinforced polyamide orange or black colour; threaded bushing made of nickel plated brass. FEATURES: Accessory to be used with heads Part.221 and 266.