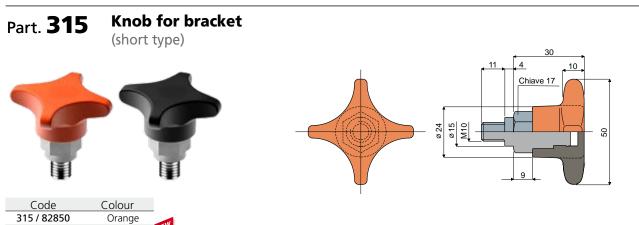

#### BOX QUANTITY: 24 pieces.

ON REQUEST:

- Knobs: In reinforced polypropylene, other colours.
- Box quantity: According to your request.

MATERIALS: Knob made of reinforced polyamide orange or black colour; threaded bushing made of nickel plated brass. FEATURES: Accessory to be used with head Part.223. BOX QUANTITY: 24 pieces.

ON REQUEST:

315 / 90539

- Knobs: In reinforced polypropylene, other colours.
- Box quantity: According to your request.

Black