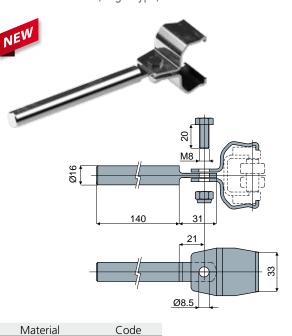

## Part. 548 Clar

Clamp kit for guide rail (single type, rectilinear and curvilinear)

 Material
 Code

 Zinc plated steel
 548 / 90440

 Stainless steel AISI 304
 548 / 90441

MATERIALS: Pin, clamp, nut and screw in zinc plated steel or stainless steel AISI 304. FEATURES: To be used with side guides Part.501, 502. BOX QUANTITY: 8 pieces. ON REQUEST:

Box quantity: According to your request.