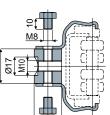

## Part. **548** Clamp kit for guide rail (double type, rectilinear)

Ø25

| Material                 | Code        |
|--------------------------|-------------|
| Zinc plated steel        | 548 / 90442 |
| Stainless steel AISI 304 | 548 / 90443 |

MATERIALS: Clamp, screws and spacer in zinc plated steel or stainless steel AISI 304. FEATURES: To be used with side guides Part.501. It can be used with our pin Part.301 Type 2.

BOX QUANTITY: 8 pieces. ON REQUEST: