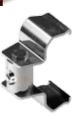

## Part. **548** Clamp kit for guide rail (double type, rectilinear)

Ø25

| Material                 | Code        |
|--------------------------|-------------|
| Zinc plated steel        | 548 / 90442 |
| Stainless steel AISI 304 | 548 / 90443 |

MATERIALS: Clamp, screws and spacer in zinc plated steel or stainless steel AISI 304. FEATURES: To be used with side guides Part.501. It can be used with our pin Part.301 Type 2.

BOX QUANTITY: 8 pieces. ON REQUEST: