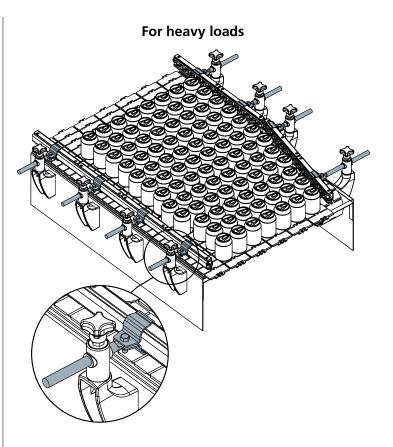

plated steel
 548 / 90440

 Stainless steel AISI 304
 548 / 90441

MATERIALS: Pin, clamp, nut and screw in zinc plated steel or stainless steel AISI 304. FEATURES: To be used with side guides Part.501, 502. BOX QUANTITY: 8 pieces. ON REQUEST:

Box quantity: According to your request.

## Part. **548** Clamp kit for guide rail (double type, rectilinear)





Ø25

| Material                 | Code        |
|--------------------------|-------------|
| Zinc plated steel        | 548 / 90442 |
| Stainless steel AISI 304 | 548 / 90443 |

MATERIALS: Clamp, screws and spacer in zinc plated steel or stainless steel AISI 304. FEATURES: To be used with side guides Part.501. It can be used with our pin Part.301 Type 2.

BOX QUANTITY: 8 pieces. ON REQUEST:

• Box quantity: According to your request.