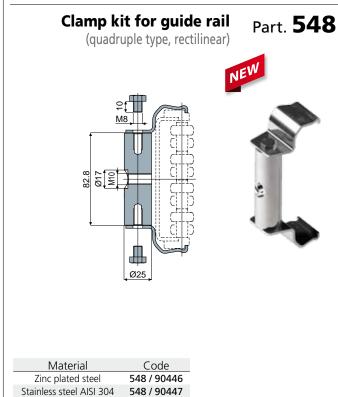

## Clamp kit for guide rail Part. 548

(triple type, rectilinear)

M8

Ø17 M10 Ø25 Material Code Zinc plated steel 548 / 90444 548 / 90445 Stainless steel AISI 304 MATERIALS: Clamp, screws and spacer in zinc plated steel or stainless steel AISI 304. FEATURES: To be used with side guides Part.501. It can be used with our pin Part.301 Type 2.

BOX QUANTITY: 8 pieces. ON REQUEST:

MATERIALS: Clamp, screws and spacer in zinc plated steel or stainless steel AISI 304. FEATURES: To be used with side guides Part.501. It can be used with our pin Part.301 Type 2.