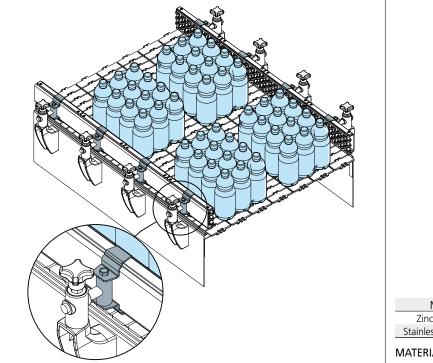

## **Guide rail clamps**

For heavy loads



## Clamp kit for guide rail Part. 548

(triple type, rectilinear)

M8



Ø17 M10 Ø25 Material Code Zinc plated steel 548 / 90444 548 / 90445 Stainless steel AISI 304 MATERIALS: Clamp, screws and spacer in zinc plated steel or stainless steel AISI 304. FEATURES: To be used with side guides Part.501. It can be used with our pin Part.301 Type 2.

BOX QUANTITY: 8 pieces. ON REQUEST:





MATERIALS: Clamp, screws and spacer in zinc plated steel or stainless steel AISI 304. FEATURES: To be used with side guides Part.501. It can be used with our pin Part.301 Type 2.

BOX QUANTITY: 8 pieces.

ON REQUEST:

• Box quantity: According to your request.



For heavy loads