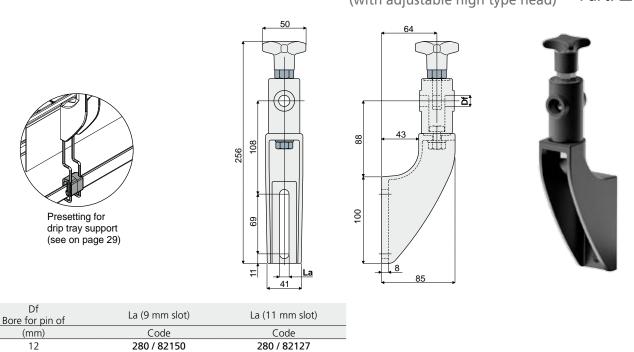

## Guide rail bracket

(with adjustable high type head)

Part. 280

MATERIALS: Bracket and knob made of reinforced polyamide black colour; hexagonal insert made of nickel plated brass; eyebolt, screw, nut and washers made of stainless steel AISI 304. FEATURES: Max tightening torque 4 Kg·m.

280 / 82128 280 / 82129

BOX QUANTITY: 24 pieces.

12 14

16