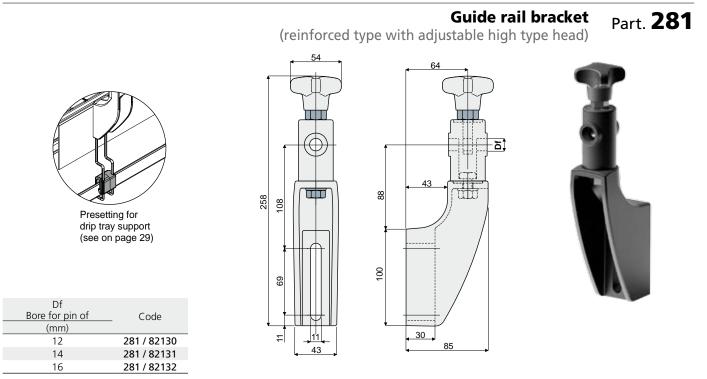

## ON REQUEST:

• Brackets: In reinforced polypropylene, other colours.

280 / 82151

280 / 82152

Box quantity: According to your request.

MATERIALS: Bracket and knob made of reinforced polyamide black colour; hexagonal insert made of nickel plated brass; eyebolt, screw, nut and washers made of stainless steel AISI 304. FEATURES: To be used for heavy applications, suitable in conveyors with more ways, both in accumulation and curve. Max tightening torque 4 Kg·m. BOX QUANTITY: 24 pieces.

ON REQUEST:

- Brackets: In reinforced polypropylene, other colours.
- Box quantity: According to your request.