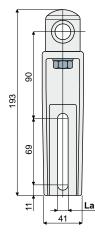

#### **Guide rail bracket**

(reinforced type with adjustable head)

Presetting for drip tray support (see on page 29)

| Df<br>Bore for pin of | _ Code      |
|-----------------------|-------------|
| (mm)                  |             |
| 12                    | 255 / 81008 |
| 14                    | 255 / 81009 |
| 16                    | 255 / 81010 |

MATERIALS: Bracket and head made of reinforced polyamide black colour; eyebolt, nut and washer made of stainless steel AISI 304. FEATURES: To be used for heavy applications, suitable in conveyors with more ways, both in accumulation and curve. Max tightening torque 4 Kg·m. BOX QUANTITY: 24 pieces.