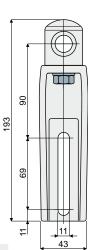

# Part. **219** Guide rail bracket (with adjustable head)

Presetting for drip tray support (see on page 29)

| Df<br>Bore for pin of | La (9 mm slot) | La (11 mm slot) |
|-----------------------|----------------|-----------------|
| (mm)                  | Code           | Code            |
| 12                    | 219 / 82114    | 219 / 80664     |
| 14                    | 219 / 82115    | 219 / 80665     |
| 16                    | 219 / 82116    | 219 / 80666     |

MATERIALS: Bracket and head made of reinforced polyamide black colour; eyebolt, nut and washer made of stainless steel AISI 304. FEATURES: Max tightening torque 4 Kg·m.

BOX QUANTITY: 24 pieces.