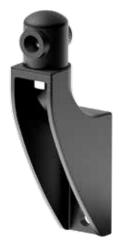

#### **Guide rail bracket**

(reinforced type with adjustable head)

Presetting for drip tray support (see on page 29)

| Df<br>Bore for pin of | _ Code      |
|-----------------------|-------------|
| (mm)                  |             |
| 12                    | 255 / 81008 |
| 14                    | 255 / 81009 |
| 16                    | 255 / 81010 |

MATERIALS: Bracket and head made of reinforced polyamide black colour; eyebolt, nut and washer made of stainless steel AISI 304. FEATURES: To be used for heavy applications, suitable in conveyors with more ways, both in accumulation and curve. Max tightening torque 4 Kg·m. BOX QUANTITY: 24 pieces.