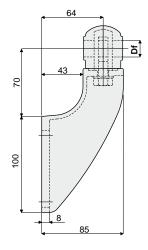

# Part. **219** Guide rail bracket (with adjustable head)

Presetting for drip tray support (see on page 29)

| Df<br>Bore for pin of | La (9 mm slot) | La (11 mm slot) |
|-----------------------|----------------|-----------------|
| (mm)                  | Code           | Code            |
| 12                    | 219 / 82114    | 219 / 80664     |
| 14                    | 219 / 82115    | 219 / 80665     |
| 16                    | 219 / 82116    | 219 / 80666     |

MATERIALS: Bracket and head made of reinforced polyamide black colour; eyebolt, nut and washer made of stainless steel AISI 304. FEATURES: Max tightening torque 4 Kg·m.

BOX QUANTITY: 24 pieces.