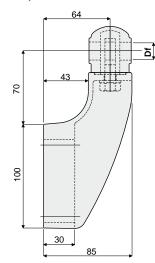

#### **Guide rail bracket**

(reinforced type with adjustable head)

Presetting for drip tray support (see on page 29)

| Df<br>Bore for pin of | _ Code      |
|-----------------------|-------------|
| (mm)                  |             |
| 12                    | 255 / 81008 |
| 14                    | 255 / 81009 |
| 16                    | 255 / 81010 |

MATERIALS: Bracket and head made of reinforced polyamide black colour; eyebolt, nut and washer made of stainless steel AISI 304. FEATURES: To be used for heavy applications, suitable in conveyors with more ways, both in accumulation and curve. Max tightening torque 4 Kg·m. BOX QUANTITY: 24 pieces.