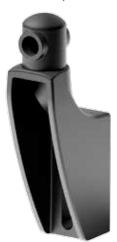

#### **Guide rail bracket**

(reinforced type with adjustable head)

Presetting for drip tray support (see on page 29)

| Df<br>Bore for pin of | _ Code      |
|-----------------------|-------------|
| (mm)                  |             |
| 12                    | 255 / 81008 |
| 14                    | 255 / 81009 |
| 16                    | 255 / 81010 |

MATERIALS: Bracket and head made of reinforced polyamide black colour; eyebolt, nut and washer made of stainless steel AISI 304. FEATURES: To be used for heavy applications, suitable in conveyors with more ways, both in accumulation and curve. Max tightening torque 4 Kg·m. BOX QUANTITY: 24 pieces.