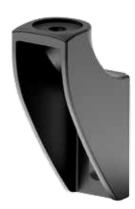

# Guide rail bracket (for adjustable heads)

Part. **209** 

Presetting for drip tray support (see on page 29)

| Code |         |
|------|---------|
| 209  | / 80754 |

MATERIALS: Bracket made out of reinforced polyamide black colour. FEATURES: To be used with heads Part.221, 222, 223 and 266. BOX QUANTITY: 24 pieces.