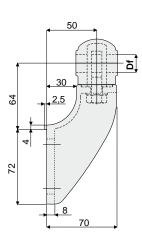

# Guide rail bracket (for adjustable heads)

Part. **209** 

Presetting for drip tray support (see on page 29)

| Code |         |
|------|---------|
| 209  | / 80754 |

MATERIALS: Bracket made out of reinforced polyamide black colour. FEATURES: To be used with heads Part.221, 222, 223 and 266. BOX QUANTITY: 24 pieces.