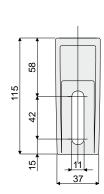

### **Guide rail bracket**

(with adjustable head)

Part. **217** 

Presetting for drip tray support (see on page 29)

| Df              |             |
|-----------------|-------------|
| Bore for pin of | Code        |
| (mm)            |             |
| 12              | 217 / 80760 |
| 14              | 217 / 80761 |
| 16              | 217 / 80762 |

MATERIALS: Bracket and head made of reinforced polyamide black colour; eyebolt, nut and washer made of stainless steel AISI 304.

**FEATURES:** Max tightening torque 4 Kg·m.

BOX QUANTITY: 24 pieces.