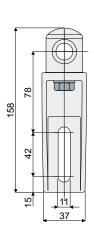

### **Guide rail bracket**

(with adjustable head)

Part. **217** 

Presetting for drip tray support (see on page 29)

| Df              |             |
|-----------------|-------------|
| Bore for pin of | Code        |
| (mm)            |             |
| 12              | 217 / 80760 |
| 14              | 217 / 80761 |
| 16              | 217 / 80762 |

MATERIALS: Bracket and head made of reinforced polyamide black colour; eyebolt, nut and washer made of stainless steel AISI 304.

**FEATURES:** Max tightening torque 4 Kg·m.

BOX QUANTITY: 24 pieces.