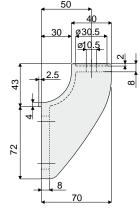

# Guide rail bracket (for adjustable heads)

Part. **209** 

Presetting for drip tray support (see on page 29)

| Code |         |
|------|---------|
| 209  | / 80754 |

MATERIALS: Bracket made out of reinforced polyamide black colour. FEATURES: To be used with heads Part.221, 222, 223 and 266. BOX QUANTITY: 24 pieces.