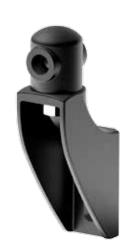

# Guide rail bracket (for adjustable heads)

Part. **209** 

Presetting for drip tray support (see on page 29)

| Code |         |
|------|---------|
| 209  | / 80754 |

MATERIALS: Bracket made out of reinforced polyamide black colour. FEATURES: To be used with heads Part.221, 222, 223 and 266. BOX QUANTITY: 24 pieces.