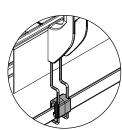

### **Guide rail bracket**

(with adjustable head)

Part. **217** 

Presetting for drip tray support (see on page 29)

| Df              |             |
|-----------------|-------------|
| Bore for pin of | Code        |
| (mm)            |             |
| 12              | 217 / 80760 |
| 14              | 217 / 80761 |
| 16              | 217 / 80762 |