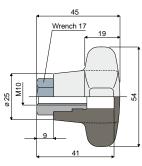

# Knob for bracket (reinforced type) Part. **247**

| Code        |  |
|-------------|--|
| 247 / 81137 |  |

MATERIALS: Knob made of reinforced polyamide black colour; threaded bushing made of nickel plated brass.

**FEATURES:** Accessory to be applied to our heads Part.221 and Part.266.

BOX QUANTITY: 24 pieces.