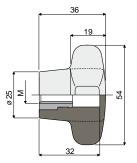

## Knob for bracket Part. 246

| M   | Code        |
|-----|-------------|
| M8  | 246 / 84473 |
| M10 | 246 / 81135 |
| M12 | 246 / 84870 |

MATERIALS: Knob made of reinforced polyamide black colour; threaded bushing is made of nickel plated brass.

FEATURES: Accessory to be applied to our heads Part.221 and Part.266.

BOX QUANTITY: 24 pieces.