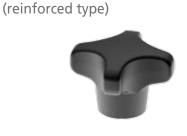

# Knob for bracket (reinforced type) Part. **247**

| Code        |  |
|-------------|--|
| 247 / 81137 |  |

MATERIALS: Knob made of reinforced polyamide black colour; threaded bushing made of nickel plated brass.

**FEATURES:** Accessory to be applied to our heads Part.221 and Part.266.

BOX QUANTITY: 24 pieces.