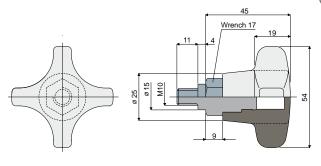

# Knob for bracket (reinforced type) Part. **248**

| Code        |  |
|-------------|--|
| 248 / 81139 |  |

MATERIALS: Knob made of reinforced polyamide black colour; threaded insert made of nickel plated brass.

FEATURES: Accessory to be applied to our head Part.223.

BOX QUANTITY: 24 pieces.