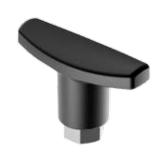

## ON REQUEST:

- Handles: made of reinforced polypropylene, other colours.
- Box quantity: According to your request.

"T"- handle Part. 304

Code 304 / 82807

MATERIALS: Handle is made of reinforced polyamide black colour; threaded bushing is made of nickel plated brass.

FEATURES: Accessory to be used with heads Part.221 and 266.

BOX QUANTITY: 24 pieces.