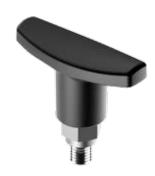

## ON REQUEST:

- · Handles: made of reinforced polypropylene, other colours.
- Box quantity: According to your request.