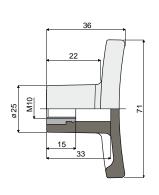

## ON REQUEST:

- Handles: made of reinforced polypropylene, other colours.
- Box quantity: According to your request.

"T"- handle Part. 304

Code 304 / 82807

MATERIALS: Handle is made of reinforced polyamide black colour; threaded bushing is made of nickel plated brass.

FEATURES: Accessory to be used with heads Part.221 and 266.

BOX QUANTITY: 24 pieces.