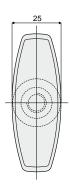

## **Knobs and handles**

"T"- handle Part. 303

Code 303 / 82806

MATERIALS: Handle is made of reinforced polyamide black colour; threaded bushing is made of nickel plated brass.

FEATURES: Accessory to be used with heads Part.221 and 266.

BOX QUANTITY: 24 pieces.