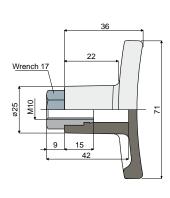

## **Knobs and handles**

"T"- handle Part. 303

Code 303 / 82806

MATERIALS: Handle is made of reinforced polyamide black colour; threaded bushing is made of nickel plated brass.

FEATURES: Accessory to be used with heads Part.221 and 266.

BOX QUANTITY: 24 pieces.