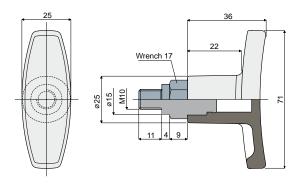

## ON REQUEST:

- Handles: made of reinforced polypropylene, other colours.
- Box quantity: According to your request.

"T"- handle Part. 305

Code 305 / 82808

MATERIALS: Handle is made of reinforced polyamide black colour; threaded bushing is made of nickel plated brass. FEATURES: Accessory to be used with heads Part.223.

BOX QUANTITY: 24 pieces.