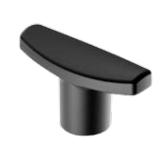

## ON REQUEST:

- Handles: made of reinforced polypropylene, other colours.
- Box quantity: According to your request.

"T"- handle Part. 305

Code 305 / 82808

MATERIALS: Handle is made of reinforced polyamide black colour; threaded bushing is made of nickel plated brass. FEATURES: Accessory to be used with heads Part.223.

BOX QUANTITY: 24 pieces.