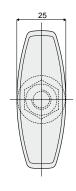

## ON REQUEST:

- · Handles: made of reinforced polypropylene, other colours.
- Box quantity: According to your request.