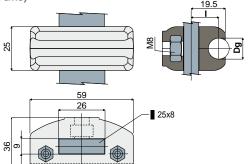

## **Guide rail clamp**

(for round rails)

| Dg<br>Rail diameter | ı    | Code        |
|---------------------|------|-------------|
| (mm)                | (mm) |             |
| 8                   | 16   | 231 / 80749 |
| 10                  | 15   | 231 / 80788 |
| 12                  | 15   | 231 / 80687 |
| 14                  | 15   | 231 / 80787 |

MATERIALS: Clamp made of reinforced polyamide black colour; bolts and nuts made of stainless steel AISI 304.
FEATURES: Supplied assembled. To be used with flat support with sizes 25x8 mm.
BOX QUANTITY: 24 pieces.
ON REOUEST: