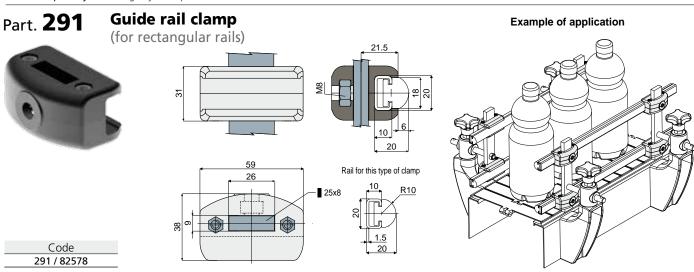

## ON REQUEST:

- Clamps: In reinforced polypropylene, other colours.
- Box quantity: According to your request.

MATERIALS: Clamp made of reinforced polyamide black colour; bolts and nuts made of stainless steel AISI 304. FEATURES: Supplied assembled. To be used with flat profile with sizes 25x8 mm. To be used for the support of the product guide rail Part.373. BOX QUANTITY: 24 pieces.

ON REQUEST:

- Clamps: In reinforced polypropylene, other colours.
- Box quantity: According to your request.