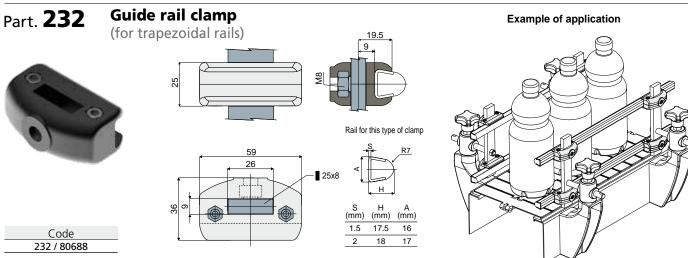

**FEATURES:** Supplied assembled. To be used with flat support with sizes 25x8 mm. With this item it is possible to use thickness 1,5 and 2 mm guides: Part.353, 354, 377, 418, 419, 420, 446, 469, 485, 514. **BOX QUANTITY:** 24 pieces.

## ON REQUEST:

- Clamps: In reinforced polypropylene, other colours.
- Box quantity: According to your request.

MATERIALS: Clamp made of reinforced polyamide black colour; bolts and nuts made of stainless steel AISI 304. FEATURES: Supplied assembled. To be used with flat profile with sizes 25x8 mm. To be used for the support of the product guide rail Part.373. BOX QUANTITY: 24 pieces.