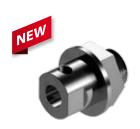

### Part. **537** Pin holder clamp

| Dp           |             |
|--------------|-------------|
| Pin diameter |             |
| (mm)         | Code        |
| 12           | 537 / 88744 |

MATERIALS: Clamp, bolts and nuts in stainless steel AISI 304. FEATURES: To be used in the air systems for PET bottles. BOX QUANTITY: 24 pieces.