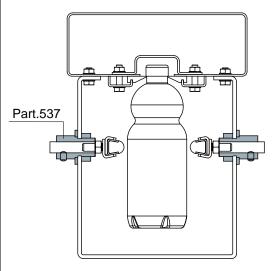

### Part. **537** Pin holder clamp

| Dp           |             |
|--------------|-------------|
| Pin diameter |             |
| (mm)         | Code        |
| 12           | 537 / 88744 |

MATERIALS: Clamp, bolts and nuts in stainless steel AISI 304. FEATURES: To be used in the air systems for PET bottles. BOX QUANTITY: 24 pieces.

### **Example of application**