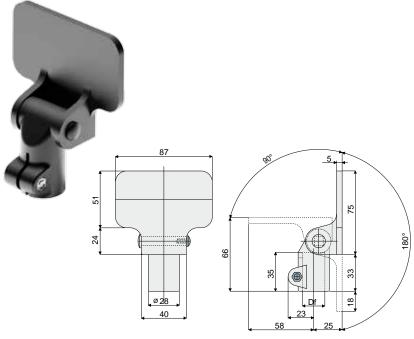

# Part. **206** Clamp support for photocells (for photocells and reflectors)

| Df              |                                                       |
|-----------------|-------------------------------------------------------|
| Bore for pin of | Code                                                  |
| (mm)            |                                                       |
| 12              | 206 / 82010 (can be used also with square pins 10x10) |
| 14              | 206 / 80818                                           |
| 15              | 206 / 80819                                           |
| 16              | 206 / 80820                                           |
| 18              | 206 / 80821                                           |
| 20              | 206 / 80822                                           |

MATERIALS: Clamp made of reinforced polyamide black colour; bolts and nuts made of stainless steel AISI 304.

FEATURES: Possibility of assembly in various positions.

BOX QUANTITY: 24 pieces.