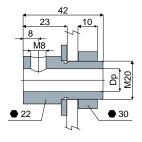

# Part. **206** Clamp support for photocells (for photocells and reflectors)

| Df              |                                                       |
|-----------------|-------------------------------------------------------|
| Bore for pin of | Code                                                  |
| (mm)            |                                                       |
| 12              | 206 / 82010 (can be used also with square pins 10x10) |
| 14              | 206 / 80818                                           |
| 15              | 206 / 80819                                           |
| 16              | 206 / 80820                                           |
| 18              | 206 / 80821                                           |
| 20              | 206 / 80822                                           |