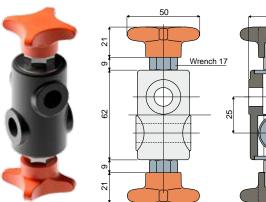

#### **Cross block** Part. 312

Ę

| Df1             | Df2             |             |
|-----------------|-----------------|-------------|
| Bore for pin of | Bore for pin of | Code        |
| (mm)            | (mm)            |             |
| 12              | 12              | 312 / 82845 |
| 12              | 14              | 312 / 87811 |
| 12              | 16              | 312 / 87812 |
| 14              | 14              | 312 / 82846 |
| 14              | 16              | 312 / 87813 |
| 16              | 16              | 312 / 82847 |

MATERIALS: Housing in reinforced polyamide black colour and knob in reinforced polyamide orange colour; eyebolts in stainless steel AISI 304; threaded insert in nickel plated brass.

FEATURES: To be used to support the rail-holder pins.

# BOX QUANTITY: 24 pieces.

ON REQUEST:

- Housings and Knobs: in reinforced polypropylene, other colours. ٠
- Box quantity: According to your request. •

**Example of application** 