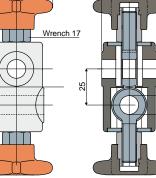

ps

#### **Cross block** Part. 297



|   | Df1             | Df2             |             |
|---|-----------------|-----------------|-------------|
|   | Bore for pin of | Bore for pin of | Code        |
|   | (mm)            | (mm)            |             |
|   | 12              | 12              | 297 / 82658 |
| _ |                 |                 |             |

MATERIALS: Housing in reinforced polyamide black colour and knob in reinforced polyamide orange colour; eyebolts in stainless steel AISI 304; threaded insert in nickel plated brass.

FEATURES: To be used to support the rail-holder pins.

BOX QUANTITY: 24 pieces.

### ON REQUEST:

- Housings and Knobs: in reinforced polypropylene, other colours.
- Box quantity: According to your request.

#### **Cross block** Part. 312





Ę

| Df1             | Df2             |             |
|-----------------|-----------------|-------------|
| Bore for pin of | Bore for pin of | Code        |
| (mm)            | (mm)            |             |
| 12              | 12              | 312 / 82845 |
| 12              | 14              | 312 / 87811 |
| 12              | 16              | 312 / 87812 |
| 14              | 14              | 312 / 82846 |
| 14              | 16              | 312 / 87813 |
| 16              | 16              | 312 / 82847 |

MATERIALS: Housing in reinforced polyamide black colour and knob in reinforced polyamide orange colour; eyebolts in stainless steel AISI 304; threaded insert in nickel plated brass.

FEATURES: To be used to support the rail-holder pins.

# BOX QUANTITY: 24 pieces.

ON REQUE