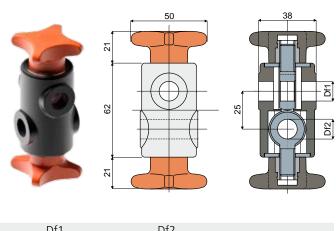

#### **Cross block** Part. 297

|   | Df1             | Df2             |             |
|---|-----------------|-----------------|-------------|
|   | Bore for pin of | Bore for pin of | Code        |
|   | (mm)            | (mm)            |             |
|   | 12              | 12              | 297 / 82658 |
| _ |                 |                 |             |

MATERIALS: Housing in reinforced polyamide black colour and knob in reinforced polyamide orange colour; eyebolts in stainless steel AISI 304; threaded insert in nickel plated brass.

FEATURES: To be used to support the rail-holder pins.

BOX QUANTITY: 24 pieces.

### ON REQUEST:

- Housings and Knobs: in reinforced polypropylene, other colours.
- Box quantity: According to your request.