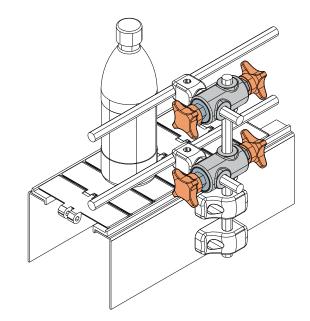

#### **Cross block** Part. 312

Ę

| Df1             | Df2             |             |
|-----------------|-----------------|-------------|
| Bore for pin of | Bore for pin of | Code        |
| (mm)            | (mm)            |             |
| 12              | 12              | 312 / 82845 |
| 12              | 14              | 312 / 87811 |
| 12              | 16              | 312 / 87812 |
| 14              | 14              | 312 / 82846 |
| 14              | 16              | 312 / 87813 |
| 16              | 16              | 312 / 82847 |

MATERIALS: Housing in reinforced polyamide black colour and knob in reinforced polyamide orange colour; eyebolts in stainless steel AISI 304; threaded insert in nickel plated brass.

FEATURES: To be used to support the rail-holder pins.

## **Example of application**