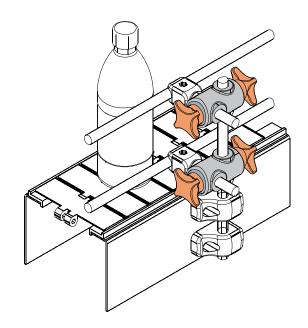

#### **Cross block** Part. 297

|   | Df1             | Df2             |             |
|---|-----------------|-----------------|-------------|
|   | Bore for pin of | Bore for pin of | Code        |
|   | (mm)            | (mm)            |             |
|   | 12              | 12              | 297 / 82658 |
| _ |                 |                 |             |

MATERIALS: Housing in reinforced polyamide black colour and knob in reinforced polyamide orange colour; eyebolts in stainless steel AISI 304; threaded insert in nickel plated brass.

FEATURES: To be used to support the rail-holder pins.

## **Example of application**