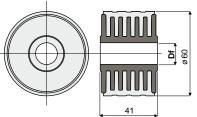

## Roller with rubber for chain return

(without flange)

Part. **245** 

| Df                   |             |
|----------------------|-------------|
| Bore for pin of (mm) | Code        |
| (11111)              |             |
| 12                   | 245 / 84180 |
| 15                   | 245 / 82017 |
| 16                   | 245 / 82018 |
| 18                   | 245 / 82019 |
| 20                   | 245 / 82020 |
| •                    |             |

MATERIALS: Internal part is made of polyamide black colour; external rubber is made of thermoplastic rubber grey colour 65 Shore.

**FEATURES:** This roller is completely closed, total lack of internal cavities to obtain the maximum level of cleanability and noiselessness during working operations.