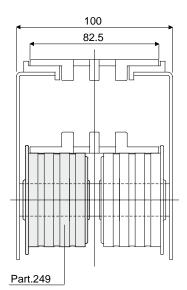

#### **Example of application**

# Roller with rubber for chain return

(with flange)

Part. **249** 

| Df<br>Bore for pin of | L    | Type 1 (without bearings) |
|-----------------------|------|---------------------------|
| (mm)                  | (mm) | Code                      |
| 15                    | 22   | 249 / 85346               |
| 15                    | 43   | 249 / 82021               |
| 16                    | 22   | 249 / 85347               |
| 16                    | 43   | 249 / 82022               |
| 18                    | 22   | 249 / 85348               |
| 18                    | 43   | 249 / 82023               |
| 20                    | 22   | 249 / 85349               |
| 20                    | 43   | 249 / 82024               |

MATERIALS: Internal part is made of polyamide black colour; external rubber is made of thermoplastic rubber grey colour 65 Shore; bearing made of chrome steel.

**FEATURES:** This roller is completely closed, total lack of internal cavities to obtain the maximum level of cleanability and noiselessness during working operations.