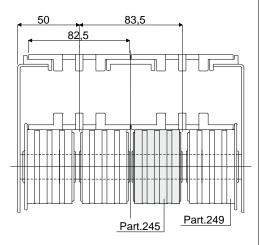

### **Example of application**

## Roller with rubber for chain return

(without flange)

Part. **245** 

| Df                   |             |
|----------------------|-------------|
| Bore for pin of (mm) | Code        |
| (11111)              |             |
| 12                   | 245 / 84180 |
| 15                   | 245 / 82017 |
| 16                   | 245 / 82018 |
| 18                   | 245 / 82019 |
| 20                   | 245 / 82020 |
| •                    |             |

MATERIALS: Internal part is made of polyamide black colour; external rubber is made of thermoplastic rubber grey colour 65 Shore.

**FEATURES:** This roller is completely closed, total lack of internal cavities to obtain the maximum level of cleanability and noiselessness during working operations.