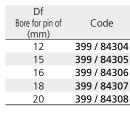

# Roller with rubber for chain return

(without flange)

Part. **399** 

**MATERIALS**: Internal part is made of polyamide black colour; external rubber is made of thermoplastic rubber grey colour 65 Shore.

FEATURES: This roller is completely closed, total lack of internal cavities to obtain the maximum level of cleanability and noiselessness during working operations.

# BOX QUANTITY: 48 pieces.