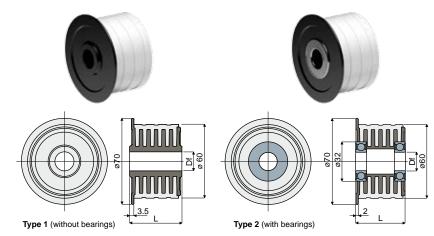

# Roller with rubber for chain return

(with flange)

Part. **249** 

| Df<br>Bore for pin of | L    | Type 1 (without bearings) |
|-----------------------|------|---------------------------|
| (mm)                  | (mm) | Code                      |
| 15                    | 22   | 249 / 85346               |
| 15                    | 43   | 249 / 82021               |
| 16                    | 22   | 249 / 85347               |
| 16                    | 43   | 249 / 82022               |
| 18                    | 22   | 249 / 85348               |
| 18                    | 43   | 249 / 82023               |
| 20                    | 22   | 249 / 85349               |
| 20                    | 43   | 249 / 82024               |

MATERIALS: Internal part is made of polyamide black colour; external rubber is made of thermoplastic rubber grey colour 65 Shore; bearing made of chrome steel.

**FEATURES:** This roller is completely closed, total lack of internal cavities to obtain the maximum level of cleanability and noiselessness during working operations.

#### ON REQUEST:

- Rollers: Special bores, other colours.
- Box quantity: According to your request.

| Df<br>Bore for pin of | L    | Type 2 (with bearings) | Bearing |
|-----------------------|------|------------------------|---------|
| (mm)                  | (mm) | Code                   | type    |
| 15                    | 40.5 | 249 / 83642            | 6002-ZZ |
| 15                    | 40.5 | 249 / 83642            | 6002    |