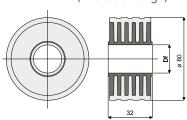

# Roller with rubber for chain return

(with flange)

Part. **249** 

| Df<br>Bore for pin of | L    | Type 1 (without bearings) |
|-----------------------|------|---------------------------|
| (mm)                  | (mm) | Code                      |
| 15                    | 22   | 249 / 85346               |
| 15                    | 43   | 249 / 82021               |
| 16                    | 22   | 249 / 85347               |
| 16                    | 43   | 249 / 82022               |
| 18                    | 22   | 249 / 85348               |
| 18                    | 43   | 249 / 82023               |
| 20                    | 22   | 249 / 85349               |
| 20                    | 43   | 249 / 82024               |

MATERIALS: Internal part is made of polyamide black colour; external rubber is made of thermoplastic rubber grey colour 65 Shore; bearing made of chrome steel.

**FEATURES:** This roller is completely closed, total lack of internal cavities to obtain the maximum level of cleanability and noiselessness during working operations.