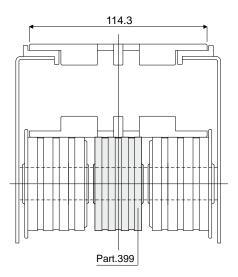

#### **Example of application**

# Roller with rubber for chain return

(without flange)

Part. **399** 

**MATERIALS**: Internal part is made of polyamide black colour; external rubber is made of thermoplastic rubber grey colour 65 Shore.

FEATURES: This roller is completely closed, total lack of internal cavities to obtain the maximum level of cleanability and noiselessness during working operations.