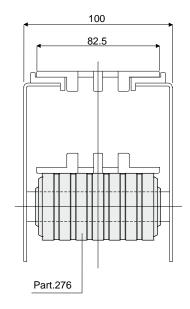

#### Roller with rubber for chain return Part. **276** (without flange)

| Df<br>Bore for pin of | L = 41 mm<br>L1 = 36 mm | L = 82 mm<br>L1 = 75 mm | L = 84 mm<br>L1 = 75 mm |
|-----------------------|-------------------------|-------------------------|-------------------------|
| (mm)                  | Code                    | Code                    | Code                    |
| 12                    | 276 / 85466             | 276 / 82853             | 276 / 82855             |
| 15                    | 276 / 85462             | 276 / 82060             | 276 / 82061             |
| 16                    | 276 / 85463             | 276 / 82062             | 276 / 82063             |
| 18                    | 276 / 85464             | 276 / 82064             | 276 / 82065             |
| 20                    | 276 / 85465             | 276 / 82066             | 276 / 82067             |

MATERIALS: Internal part is made of polyamide black colour; external rubber is made of thermoplastic rubber grey colour 65 Shore. FEATURES: This roller is completely closed, total lack of internal cavities to obtain the maximum level of cleanability and noiselessness during working operations.