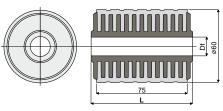

#### Roller with rubber for chain return Part. **525** (with flange)

| Df<br>Bore for pin of | L    |             |
|-----------------------|------|-------------|
| (mm)                  | (mm) | Code        |
| 25                    | 85,5 | 525 / 87384 |
| 30                    | 85,5 | 525 / 87379 |

**MATERIALS**: Internal part is made of polyamide black colour; external rubber is made of thermoplastic rubber grey colour 65 Shore.

FEATURES: This roller is completely closed, total lack of internal cavities to obtain the maximum level of cleanability and noiselessness during working operations.

## BOX QUANTITY: 48 pieces.