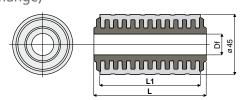

#### Roller with rubber for chain return Part. **276** (without flange)

| Df<br>Bore for pin of | L = 41 mm<br>L1 = 36 mm | L = 82 mm<br>L1 = 75 mm | L = 84 mm<br>L1 = 75 mm |
|-----------------------|-------------------------|-------------------------|-------------------------|
| (mm)                  | Code                    | Code                    | Code                    |
| 12                    | 276 / 85466             | 276 / 82853             | 276 / 82855             |
| 15                    | 276 / 85462             | 276 / 82060             | 276 / 82061             |
| 16                    | 276 / 85463             | 276 / 82062             | 276 / 82063             |
| 18                    | 276 / 85464             | 276 / 82064             | 276 / 82065             |
| 20                    | 276 / 85465             | 276 / 82066             | 276 / 82067             |

MATERIALS: Internal part is made of polyamide black colour; external rubber is made of thermoplastic rubber grey colour 65 Shore. FEATURES: This roller is completely closed, total lack of internal cavities to obtain the maximum level of cleanability and noiselessness during working operations.