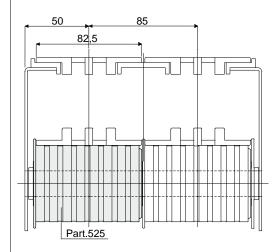

#### Roller with rubber for chain return Part. **525** (with flange)

| Df<br>Bore for pin of | L    |             |
|-----------------------|------|-------------|
| (mm)                  | (mm) | Code        |
| 25                    | 85,5 | 525 / 87384 |
| 30                    | 85,5 | 525 / 87379 |

**MATERIALS**: Internal part is made of polyamide black colour; external rubber is made of thermoplastic rubber grey colour 65 Shore.

FEATURES: This roller is completely closed, total lack of internal cavities to obtain the maximum level of cleanability and noiselessness during working operations.