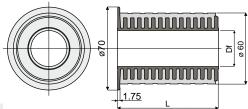

#### Roller with rubber for chain return Part. **276** (without flange)

| Df<br>Bore for pin of | L = 41 mm<br>L1 = 36 mm | L = 82 mm<br>L1 = 75 mm | L = 84 mm<br>L1 = 75 mm |
|-----------------------|-------------------------|-------------------------|-------------------------|
| (mm)                  | Code                    | Code                    | Code                    |
| 12                    | 276 / 85466             | 276 / 82853             | 276 / 82855             |
| 15                    | 276 / 85462             | 276 / 82060             | 276 / 82061             |
| 16                    | 276 / 85463             | 276 / 82062             | 276 / 82063             |
| 18                    | 276 / 85464             | 276 / 82064             | 276 / 82065             |
| 20                    | 276 / 85465             | 276 / 82066             | 276 / 82067             |

MATERIALS: Internal part is made of polyamide black colour; external rubber is made of thermoplastic rubber grey colour 65 Shore. FEATURES: This roller is completely closed, total lack of internal cavities to obtain the maximum level of cleanability and noiselessness during working operations.

## BOX QUANTITY: 48 pieces.