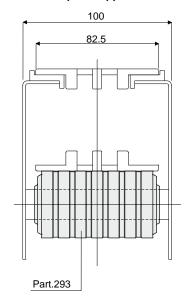

## Roller with rubber for chain return

Part. 293

(without flange)

| Df                   | L = 82 mm   | L = 84 mm   |
|----------------------|-------------|-------------|
| Bore for pin of (mm) | Code        | Code        |
| 12                   | 293 / 82789 | 293 / 82833 |
| 15                   | 293 / 82580 | 293 / 82581 |
| 16                   | 293 / 82582 | 293 / 82583 |
| 18                   | 293 / 82584 | 293 / 82585 |
| 20                   | 293 / 82586 | 293 / 82587 |
| 25                   | 293 / 87465 | 293 / 87466 |
| 30                   | 293 / 87467 | 293 / 87468 |

MATERIALS: Internal part is made of polyamide black colour; external rubber is made of thermoplastic rubber grey colour 65 Shore. FEATURES: This roller is completely closed, total lack of internal cavities to obtain the maximum level of cleanability and noiselessness during working operations.