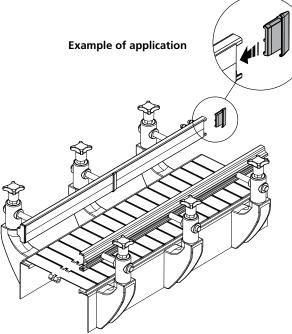

## ON REQUEST:

• Box quantity: According to your request.

MATERIALS: Cap in grey colour polyamide and auto-lubricating additive. FEATURES: To be used as a closure cap at the extremities of the guides: Part.464, 480. The self-lubricating additive guarantees maximum smoothness of the product. BOX QUANTITY: 8 pieces.