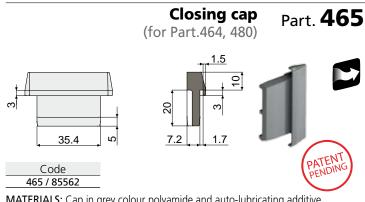

## ON REQUEST:

• Box quantity: According to your request.

MATERIALS: Cap in grey colour polyamide and auto-lubricating additive. FEATURES: To be used as a closure cap at the extremities of the guides: Part.464, 480. The self-lubricating additive guarantees maximum smoothness of the product. BOX QUANTITY: 8 pieces.