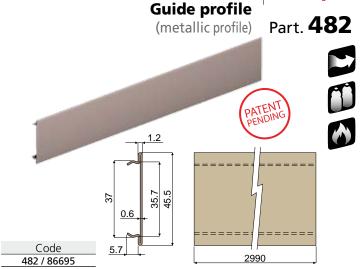

## **Product guides and accessories**

**MATERIALS:** Guide profile in stainless steel AISI 304 covered with peek. **FEATURES:** Suitable for use with bundles covered with shrink-wrapped polyethylene film. The coating with peek guarantees maximum smoothness of the product. Suitable for high temperatures applications. Peek covering thickness: min. 40  $\mu$ , max 50  $\mu$ . Supplied in bars of 2.99 meters length. Snap-on assembly on profiles: Part.320, 321, 322, 323.

## ON REQUEST:

• Box quantity: According to your request.

Suitable for use with bundles covered with shrink-wrapped polyethylene film.

Suitable for high temperatures applications.