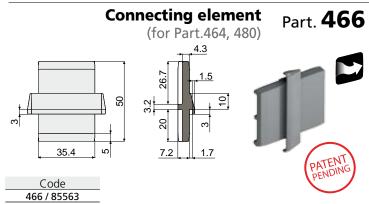

BOX QUANTITY: 2 bars of 2.99 meters (total 5.98 meters).

MATERIALS: Connecting element in grey colour polyamide and auto-lubricating additive. FEATURES: To be used as a connecting element between the guides: Part.464, 480. The self-lubricating additive guarantees maximum smoothness of the product. BOX QUANTITY: 8 pieces.