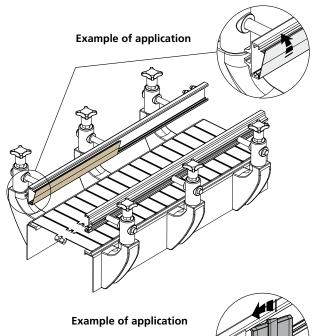

## **Product guides and accessories**

**MATERIALS:** Guide profile in stainless steel AISI 304 covered with peek. **FEATURES:** Suitable for use with bundles covered with shrink-wrapped polyethylene film. The coating with peek guarantees maximum smoothness of the product. Suitable for high temperatures applications. Peek covering thickness: min. 40  $\mu$ , max 50  $\mu$ . Supplied in bars of 2.99 meters length. Snap-on assembly on profiles: Part.320, 321, 322, 323.