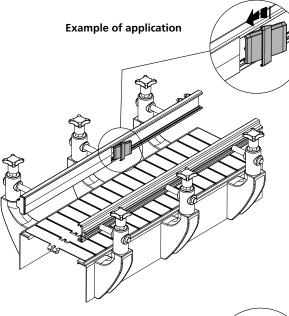

BOX QUANTITY: 2 bars of 2.99 meters (total 5.98 meters).

MATERIALS: Connecting element in grey colour polyamide and auto-lubricating additive. FEATURES: To be used as a connecting element between the guides: Part.464, 480. The self-lubricating additive guarantees maximum smoothness of the product. BOX QUANTITY: 8 pieces.