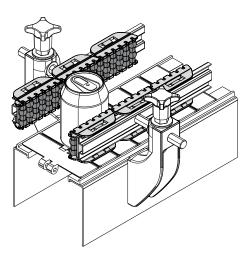

According to your request.

#### Roller side guide with pearls Part. **423**



| Pins made of acetal | Pins made of stainless steel AISI 304 |
|---------------------|---------------------------------------|
| Code                | Code                                  |
| 423 / 84818         | 423 / 85272                           |

MATERIALS: Rollers in polyethylene grey colour; modules in acetal resin black colour; support pins in black acetal or in stainless steel AISI 304.

FEATURES: Supplied already assembled, in modules of 375 mm length, for 40x8 mm plate. Min. curvature radius: ext = 500 mm; int. = 350 mm.

# BOX QUANTITY: 12 pieces.

# ON REQUEST:

- Module and rollers: Can be produced in other colours.
- Box quantity: According to your request.

### **Example of application**



# **Example of application**