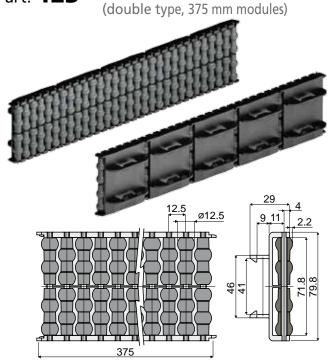

#### Roller side guide with pearls Part. **423**

| Pins made of acetal | Pins made of stainless steel AISI 304 |
|---------------------|---------------------------------------|
| Code                | Code                                  |
| 423 / 84818         | 423 / 85272                           |

MATERIALS: Rollers in polyethylene grey colour; modules in acetal resin black colour; support pins in black acetal or in stainless steel AISI 304.

FEATURES: Supplied already assembled, in modules of 375 mm length, for 40x8 mm plate. Min. curvature radius: ext = 500 mm; int. = 350 mm.

# BOX QUANTITY: 12 pieces.

# ON REQUEST:

- Module and rollers: Can be produced in other colours.
- Box quantity: According to your request.