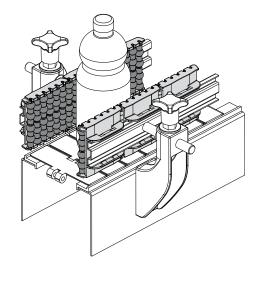

# Roller side guide with pearls Part. **423**



| Pins made of acetal | Pins made of stainless steel AISI 304 |
|---------------------|---------------------------------------|
| Code                | Code                                  |
| 423 / 84818         | 423 / 85272                           |

MATERIALS: Rollers in polyethylene grey colour; modules in acetal resin black colour; support pins in black acetal or in stainless steel AISI 304.

FEATURES: Supplied already assembled, in modules of 375 mm length, for 40x8 mm plate. Min. curvature radius: ext = 500 mm; int. = 350 mm.

# BOX QUANTITY: 12 pieces.

# ON REQUEST:

- Module and rollers: Can be produced in other colours.
- Box quantity: According to your request.

### **Example of application**



# **Example of application**