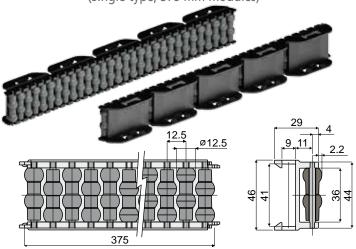

# Roller side guide with pearls

(single type, 375 mm modules)

| Pins made of acetal | Pins made of stainless steel AISI 304 |
|---------------------|---------------------------------------|
| Code                | Code                                  |
| 345 / 83380         | 345 / 86717                           |

**MATERIALS:** Rollers in polyethylene grey colour; modules in acetal resin black colour; support pins in black acetal or in stainless steel AISI 304.

FEATURES: Supplied already assembled, in modules of 375 mm length, for 40x8 mm plate. Min. curvature radius: ext = 500 mm; int. = 350 mm.

BOX QUANTITY: 12 pieces.

#### ON REQUEST:

- Module and rollers: Can be produced in other colours. Box quantity: According to your request.