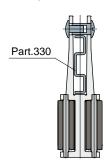

### **Separation Block with cylinders**

(for Part.452)

MATERIALS: Rollers in polyethylene grey colour; module in acetal resin black colour; shoe in acetal resin grey colour; support pins in black acetal or in stainless steel AISI 304.

Roller central guide with cylinders

FEATURES: Supplied already assembled (1 module + 1 shoe); for 40x8 mm plate.