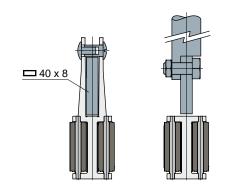

### **Separation Block with cylinders**

(for Part.452)

MATERIALS: Rollers in polyethylene grey colour; module in acetal resin black colour; shoe in acetal resin grey colour; support pins in black acetal or in stainless steel AISI 304.

Roller central guide with cylinders

FEATURES: Supplied already assembled (1 module + 1 shoe); for 40x8 mm plate.

#### BOX QUANTITY: 2 pieces.

#### ON REQUEST:

Part. **452** 

- Module and rollers: Can be produced in other colours.
- Box quantity: According to your request.