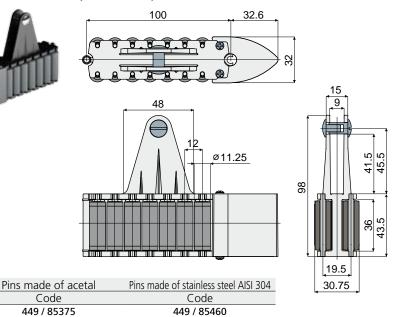

### **Separation Block with cylinders**

(for Part.452)

MATERIALS: Rollers in polyethylene grey colour; module in acetal resin black colour; shoe in acetal resin grey colour; support pins in black acetal or in stainless steel AISI 304.

Roller central guide with cylinders

FEATURES: Supplied already assembled (1 module + 1 shoe); for 40x8 mm plate.

# (500 mm modules) 45.5 ø 1 1.25 86

| Pins made of stainless steel AISI 304 |
|---------------------------------------|
| Code                                  |
| 452 / 85468                           |
|                                       |

500

MATERIALS: Rollers in polyethylene grey colour; modules in acetal resin black colour; support pins in black acetal or in stainless steel AISI 304.

100

19.5

30.75

FEATURES: Supplied already assembled, in modules of 500 mm length, for 40x8 mm plate. Min. curvature radius: 335 mm.