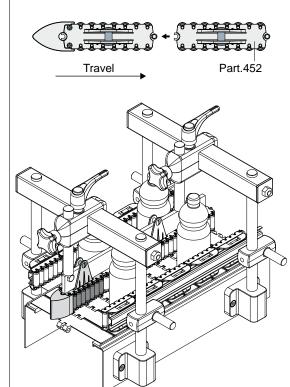

an be produced in other colours.
- Box quantity: According to your request.

# (500 mm modules) 45.5 ø 1 1.25 86

| Pins made of stainless steel AISI 304 |
|---------------------------------------|
| Code                                  |
| 452 / 85468                           |
|                                       |

500

MATERIALS: Rollers in polyethylene grey colour; modules in acetal resin black colour; support pins in black acetal or in stainless steel AISI 304.

100

19.5

30.75

FEATURES: Supplied already assembled, in modules of 500 mm length, for 40x8 mm plate. Min. curvature radius: 335 mm.

#### BOX QUANTITY: 12 pieces.

#### ON REQUEST:

- Module and rollers: Can be produced in other colours.
- **Box quantity:** According to your request.

#### **Example of application**



**Example of application** 

#### Fixing with plate



#### Fixing with metal profile