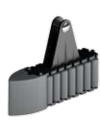

### **Separation Block with cylinders**

(for Part.452)

MATERIALS: Rollers in polyethylene grey colour; module in acetal resin black colour; shoe in acetal resin grey colour; support pins in black acetal or in stainless steel AISI 304.

Roller central guide with cylinders

FEATURES: Supplied already assembled (1 module + 1 shoe); for 40x8 mm plate.

#### BOX QUANTITY: 2 pieces.