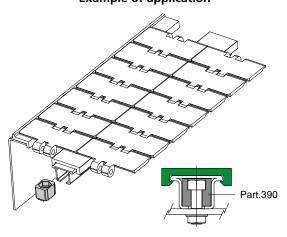

### Mounting block for chain guide profile

Part. **390** 

| Type 1 (without screw) |    |     |    |  |
|------------------------|----|-----|----|--|
| Code                   | М  | Н   | S  |  |
| 390 / 84166            | M6 | 4,5 | 10 |  |
| 390 / 84167            | M8 | 6   | 13 |  |
|                        |    |     |    |  |

| Type 2 (with screw) |    |   |  |  |
|---------------------|----|---|--|--|
| Code                | М  | Н |  |  |
| 390 / 87189         | M6 | 2 |  |  |
|                     |    |   |  |  |

MATERIALS: Mounting block in reinforced polyamide, black colour; screw in stainless steel. FEATURES: To be used for the guide fixing on the frame: Part.381, 384, 513 (excluding versions with aluminium metal profile).