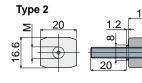

### Mounting block for chain guide profile

Part. **390** 

| Type 1 (without screw) |    |     |    |  |
|------------------------|----|-----|----|--|
| Code                   | М  | Н   | S  |  |
| 390 / 84166            | M6 | 4,5 | 10 |  |
| 390 / 84167            | M8 | 6   | 13 |  |
|                        |    |     |    |  |

| Type 2 (with screw) |    |   |  |  |
|---------------------|----|---|--|--|
| Code                | М  | Н |  |  |
| 390 / 87189         | M6 | 2 |  |  |
|                     |    |   |  |  |

MATERIALS: Mounting block in reinforced polyamide, black colour; screw in stainless steel. FEATURES: To be used for the guide fixing on the frame: Part.381, 384, 513 (excluding versions with aluminium metal profile).