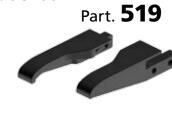

# **Right Version**

**Left Version** 

20 10

| Version      | Code        |
|--------------|-------------|
| Right        | 519 / 87254 |
| Left         | 519 / 87255 |
| Right + Left | 519 / 87256 |
|              |             |