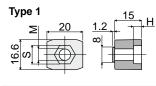

### Mounting block for chain guide profile

Part. **390** 

| Type 1 (without screw) |    |     |    |  |
|------------------------|----|-----|----|--|
| Code                   | М  | Н   | S  |  |
| 390 / 84166            | M6 | 4,5 | 10 |  |
| 390 / 84167            | M8 | 6   | 13 |  |
|                        |    |     |    |  |

| Type 2 (with screw) |    |   |  |  |
|---------------------|----|---|--|--|
| Code                | М  | Н |  |  |
| 390 / 87189         | M6 | 2 |  |  |
|                     |    |   |  |  |

MATERIALS: Mounting block in reinforced polyamide, black colour; screw in stainless steel. FEATURES: To be used for the guide fixing on the frame: Part.381, 384, 513 (excluding versions with aluminium metal profile).