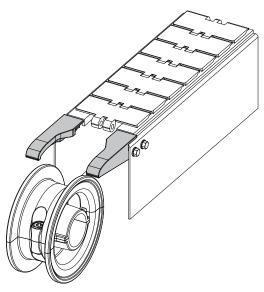

## Chain inlet guide shoe

Section A

#### **Example of application**

**Example of application** 

MATERIALS: Shoe in black polyamide.

FEATURES: To be assembled near to the idler wheels to drive the chain on the transport guides. BOX QUANTITY: 24 pieces.