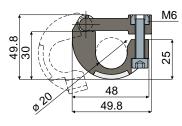

### Part. 461 Hinge joint

Code 461 / 85473

MATERIALS: Joint in reinforced polyamide black colour; bolts and nuts in stainless steel AISI 304.

**FEATURES:** To be used to join the guides Part.381, 384, 513 (excluding versions with aluminium metal profile); supplied complete with bolts and nuts. **BOX QUANTITY:** 8 pieces.

### ON REQUEST:

- Joints: In other colours.
- Box quantity: According to your request.