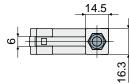

## Part. **492** Closing cap

(for chain guide profile Part.381)

**MATERIALS:** Cap in reinforced polyamide grey colour; nut and grub screw in stainless steel AISI 304.

**FEATURES:** To be used as a closure cap at the extremities of the chain guide profiles Part.381, 384, 513 (excluding versions with aluminium metal profile). **BOX QUANTITY:** 24 pieces.

#### ON REQUEST:

- Assembling of: Nuts and grab screws.
- Box quantity: According to your request.