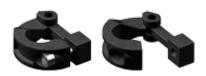

### Part. 461 Hinge joint

Code 461 / 85473

MATERIALS: Joint in reinforced polyamide black colour; bolts and nuts in stainless steel AISI 304.

**FEATURES:** To be used to join the guides Part.381, 384, 513 (excluding versions with aluminium metal profile); supplied complete with bolts and nuts. **BOX QUANTITY:** 8 pieces.

### ON REQUEST:

- Joints: In other colours.
- Box quantity: According to your request.