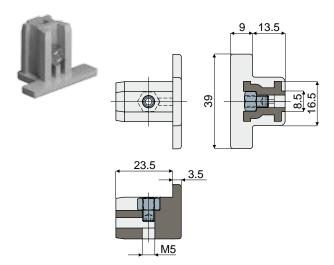

## Part. **492** Closing cap

(for chain guide profile Part.381)

**MATERIALS:** Cap in reinforced polyamide grey colour; nut and grub screw in stainless steel AISI 304.

**FEATURES:** To be used as a closure cap at the extremities of the chain guide profiles Part.381, 384, 513 (excluding versions with aluminium metal profile). **BOX QUANTITY:** 24 pieces.