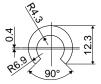

• Guide profiles: Different colours and lengths.

Extruded product guide rails in coils of 60 Mt. Part. 370

Code 370 / 83726

MATERIALS: Extruded HMWPE white colour. BOX QUANTITY: This item is sold in Mt. - Min. 60 Mt. FEATURES: To be used with 12 mm diameter rods. ON REQUEST:

• Guide rails: Different colours and lengths.

Extruded product guide rails in coils of 60 Mt. Part. 371

Code 371 / 83727

MATERIALS: Extruded HMWPE white colour. BOX QUANTITY: This item is sold in Mt. - Min. 60 Mt. FEATURES: To be used with 10 mm diameter rods. ON REQUEST: