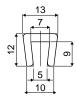

• Guide profiles: Different colours and lengths.

Extruded product guide rails in coils of 60 Mt. Part. 370

Code 370 / 83726

MATERIALS: Extruded HMWPE white colour. BOX QUANTITY: This item is sold in Mt. - Min. 60 Mt. FEATURES: To be used with 12 mm diameter rods. ON REQUEST:

• Guide rails: Different colours and lengths.

Extruded product guide rails in coils of 60 Mt. Part. 371

Code 371 / 83727

MATERIALS: Extruded HMWPE white colour. BOX QUANTITY: This item is sold in Mt. - Min. 60 Mt. FEATURES: To be used with 10 mm diameter rods. ON REQUEST: