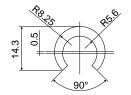

## **Product guides and accessories**

Extruded product guide rails supplied in coils of 50 Mt. for plates from 6 to 7 mm.

Part. **369** 

Code 369 / 83725

MATERIALS: Extruded UHMWPE white colour. BOX QUANTITY: This item is sold in Mt. - Min. 50 Mt. ON REQUEST:

• Guide profiles: Different colours and lengths.

Extruded product guide rails in coils of 60 Mt. Part. 370

Code 370 / 83726

MATERIALS: Extruded HMWPE white colour. BOX QUANTITY: This item is sold in Mt. - Min. 60 Mt. FEATURES: To be used with 12 mm diameter rods. ON REQUEST:

• Guide rails: Different colours and lengths.

Extruded product guide rails in coils of 60 Mt. Part. 371

Code 371 / 83727

MATERIALS: Extruded HMWPE white colour. BOX QUANTITY: This item is sold in Mt. - Min. 60 Mt. FEATURES: To be used with 10 mm diameter rods. ON REQUEST: