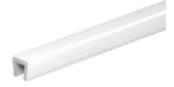

## **Product guides and accessories**

Extruded product guide rails supplied in coils of 50 Mt. for plates from 6 to 7 mm.

Part. **369** 

Code 369 / 83725

MATERIALS: Extruded UHMWPE white colour. BOX QUANTITY: This item is sold in Mt. - Min. 50 Mt. ON REQUEST:

• Guide profiles: Different colours and lengths.

Extruded product guide rails in coils of 60 Mt. Part. 370

Code 370 / 83726

MATERIALS: Extruded HMWPE white colour. BOX QUANTITY: This item is sold in Mt. - Min. 60 Mt. FEATURES: To be used with 12 mm diameter rods. ON REQUEST:

• Guide rails: Different colours and lengths.

Extruded product guide rails in coils of 60 Mt. Part. 371

Code 371 / 83727

MATERIALS: Extruded HMWPE white colour. BOX QUANTITY: This item is sold in Mt. - Min. 60 Mt. FEATURES: To be used with 10 mm diameter rods. ON REQUEST: